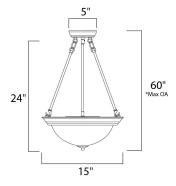

\*max overall height

### **MEASUREMENTS**

: 15" W x 24" H DIMENSION

HANGING WEIGHT : 6.2 lb