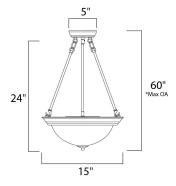

\*max overall height

#### **MEASUREMENTS**

DIMENSION : 15" W x 24" H HANGING WEIGHT : 6.2 lb