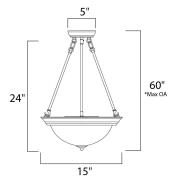

\*max overall height

#### **MEASUREMENTS**

DIMENSION : 15" W x 24" H HANGING WEIGHT : 6.2 lb