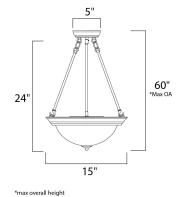

## **MEASUREMENTS**

| DIMENSION     | : 15" W x 24" H                                |
|---------------|------------------------------------------------|
| MAX OAH       | : 60" OAH                                      |
| HANGING WEIGH | T : 6.2 lb                                     |
| LAMPING       |                                                |
| INPUT VOLTAGE | : 120V                                         |
| LUMENS        | : 3,450 Rated                                  |
| BULB          | : 3 x 60W Incandescent E26 Medium , 180W Total |
| BULB INCLUDED | : (Not Included)                               |
| DIMMABLE      | : Yes                                          |