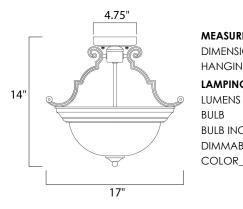

### **MEASUREMENTS**

DIMENSION : 17" W x 14" H HANGING WEIGHT : 6.17 lb

#### LAMPING

: 3,450 Rated : 3 x 100W Incandescent MB, 0W Total **BULB INCLUDED** : (Not Included) DIMMABLE :Yes COLOR\_TEMP :2700K