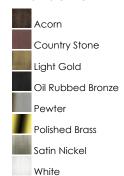

### PRODUCT DESCRIPTION

Maxim Lighting's commitment to both the residential lighting and the home building industries will assure you a product line focused on your lighting needs. With Maxim Lighting you will find quality product that is well designed, well priced and readily a



#### **MEASUREMENTS**

DIMENSION : 17" W x 14" H HANGING WEIGHT : 6.17 lb

#### LAMPING

LUMENS : 3,450 Rated

BULB : 3 x 100W Incandescent MB, 300W Total

BULB INCLUDED : (Not Included)

DIMMABLE : Yes COLOR\_TEMP : 2700K

#### **FINISHES OPTION**



# GLASS

Marble MR

#### MATERIAL

Glass + Steel

#### **RATINGS**

cETLus Dry Location



## ADDITIONAL

RATED LIFE 2500 Hours OPERATING TEMPERATURE: -20°C (-4°F), 40°C (104°F)



# **WESTERN DISTRIBUTION CENTER (HEADQUARTER)**253 NORTH VINELAND AVE I CITY OF INDUSTRY, CA 91746

**EASTERN DISTRIBUTION CENTER** 4200 SHIRLEY DR. I ATLANTA, GA 30336

**P**. 626.956.4200 | **F**. 626.956.4225 | maximlighting.com