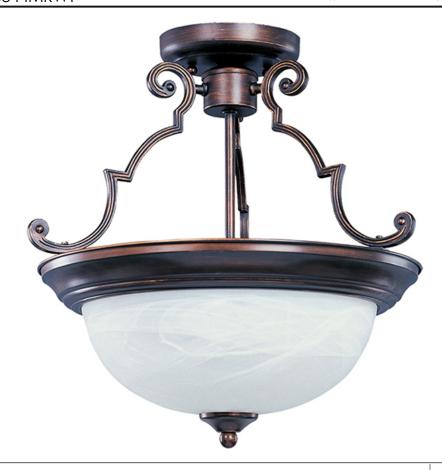

### PRODUCT DESCRIPTION

Maxim Lighting's commitment to both the residential lighting and the home building industries will assure you a product line focused on your lighting needs. With Maxim Lighting you will find quality product that is well designed, well priced and readily a

#### LAMPING

LUMENS : 3,450 Rated

BULB : 3 x 100W Incandescent MB, 300W Total

BULB INCLUDED : (Not Included)

DIMMABLE : Yes COLOR\_TEMP : 2700K

# GLASS

Marble MR

#### MATERIAL

Glass + Steel