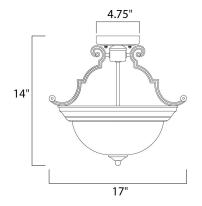

### PRODUCT DESCRIPTION

Maxim Lighting's commitment to both the residential lighting and the home building industries will assure you a product line focused on your lighting needs. With Maxim Lighting you will find quality product that is well designed, well priced and readily a



#### **MEASUREMENTS**

DIMENSION : 17" W x 14" H HANGING WEIGHT : 6.17 lb

#### LAMPING

LUMENS : 3,450 Rated

BULB : 3 x 100W Incandescent MB, 300W Total

BULB INCLUDED : (Not Included)

DIMMABLE : Yes COLOR\_TEMP : 2700K

#### **FINISHES OPTION**



# GLASS

Marble MR

#### MATERIAL

Glass + Steel

#### **RATINGS**

cETLus Dry Location



## ADDITIONAL

RATED LIFE 2500 Hours OPERATING TEMPERATURE: -20°C (-4°F), 40°C (104°F)



# **WESTERN DISTRIBUTION CENTER (HEADQUARTER)**253 NORTH VINELAND AVE I CITY OF INDUSTRY, CA 91746

**EASTERN DISTRIBUTION CENTER** 4200 SHIRLEY DR. I ATLANTA, GA 30336

**P**. 626.956.4200 | **F**. 626.956.4225 | maximlighting.com