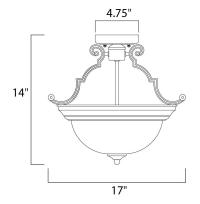

### PRODUCT DESCRIPTION

Maxim Lighting's commitment to both the residential lighting and the home building industries will assure you a product line focused on your lighting needs. With Maxim Lighting you will find quality product that is well designed, well priced and readily a



#### **MEASUREMENTS**

DIMENSION : 17" W x 14" H HANGING WEIGHT : 6.17 lb

#### LAMPING

LUMENS : 3,450 Rated

BULB : 3 x 100W Incandescent MB, 300W Total

BULB INCLUDED : (Not Included)

DIMMABLE : Yes COLOR\_TEMP : 2700K

#### **FINISHES OPTION**



#### GLASS

Marble MR

#### MATERIAL

Glass + Steel

#### **RATINGS**

cETLus Dry Location



## ADDITIONAL

RATED LIFE 2500 Hours OPERATING TEMPERATURE: -20°C (-4°F), 40°C (104°F)



# **WESTERN DISTRIBUTION CENTER (HEADQUARTER)**253 NORTH VINELAND AVE I CITY OF INDUSTRY, CA 91746

**EASTERN DISTRIBUTION CENTER** 4200 SHIRLEY DR. I ATLANTA, GA 30336

**P**. 626.956.4200 | **F**. 626.956.4225 | maximlighting.com