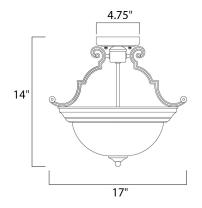

### PRODUCT DESCRIPTION

Maxim Lighting's commitment to both the residential lighting and the home building industries will assure you a product line focused on your lighting needs. With Maxim Lighting you will find quality product that is well designed, well priced and readily a



#### **MEASUREMENTS**

DIMENSION : 17" W x 14" H HANGING WEIGHT : 6.17 lb

#### LAMPING

**LUMENS** : 3,450 Rated

BULB : 3 x 100W Incandescent MB, 300W Total

**BULB INCLUDED** : (Not Included)

DIMMABLE : Yes COLOR\_TEMP : 2700K

#### **FINISHES OPTION**



# **GLASS**

Marble MR

#### MATERIAL

Glass + Steel

#### **RATINGS**

**CETLUS** Dry Location



## ADDITIONAL

RATED LIFE 2500 Hours **OPERATING TEMPERATURE:** -20°C (-4°F), 40°C (104°F)



# **WESTERN DISTRIBUTION CENTER (HEADQUARTER)**253 NORTH VINELAND AVE I CITY OF INDUSTRY, CA 91746

**EASTERN DISTRIBUTION CENTER** 4200 SHIRLEY DR. I ATLANTA, GA 30336

**P**. 626.956.4200 | **F**. 626.956.4225 | maximlighting.com