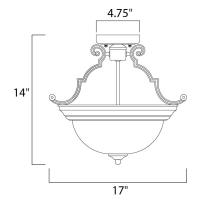

# PRODUCT DESCRIPTION

Maxim Lighting's commitment to both the residential lighting and the home building industries will assure you a product line focused on your lighting needs. With Maxim Lighting you will find quality product that is well designed, well priced and readily a



# **MEASUREMENTS**

DIMENSION : 17" W x 14" H HANGING WEIGHT : 6.17 lb

## LAMPING

LUMENS : 3,450 Rated

BULB : 3 x 100W Incandescent MB, 0W Total

BULB INCLUDED : (Not Included)

DIMMABLE : Yes COLOR\_TEMP : 2700K

### **FINISHES OPTION**



Satin Nickel
White

# MATERIAL

Glass + Steel

# **RATINGS**

cETLus Dry Location



# **ADDITIONAL**

RATED LIFE 2500 Hours OPERATING TEMPERATURE: -20°C (-4°F), 40°C (104°F)

Always consult a qualified electrician before installing any lighting product.



# **WESTERN DISTRIBUTION CENTER (HEADQUARTER)**253 NORTH VINELAND AVE I CITY OF INDUSTRY, CA 91746

**EASTERN DISTRIBUTION CENTER** 4200 SHIRLEY DR. I ATLANTA, GA 30336

**P**. 626.956.4200 | **F**. 626.956.4225 | maximlighting.com