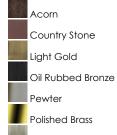

# PRODUCT DESCRIPTION

Maxim Lighting's commitment to both the residential lighting and the home building industries will assure you a product line focused on your lighting needs. With Maxim Lighting you will find quality product that is well designed, well priced and readily a



# **MEASUREMENTS**

DIMENSION : 17" W x 14" H HANGING WEIGHT : 6.17 lb

## LAMPING

LUMENS : 3,450 Rated

BULB : 3 x 100W Incandescent MB, 0W Total

BULB INCLUDED : (Not Included)

DIMMABLE : Yes COLOR\_TEMP : 2700K

### **FINISHES OPTION**



Satin Nickel
White

# MATERIAL

Glass + Steel

# **RATINGS**

cETLus Dry Location



# **ADDITIONAL**

RATED LIFE 2500 Hours OPERATING TEMPERATURE: -20°C (-4°F), 40°C (104°F)

Always consult a qualified electrician before installing any lighting product.



# **WESTERN DISTRIBUTION CENTER (HEADQUARTER)**253 NORTH VINELAND AVE I CITY OF INDUSTRY, CA 91746

**EASTERN DISTRIBUTION CENTER** 4200 SHIRLEY DR. I ATLANTA, GA 30336

**P**. 626.956.4200 | **F**. 626.956.4225 | maximlighting.com