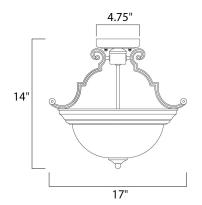

#### PRODUCT DESCRIPTION

Maxim Lighting's commitment to both the residential lighting and the home building industries will assure you a product line focused on your lighting needs. With Maxim Lighting you will find quality product that is well designed, well priced and readily a



#### **MEASUREMENTS**

DIMENSION : 17" W x 14" H HANGING WEIGHT : 6.17 lb

#### LAMPING

LUMENS : 3,450 Rated

BULB : 3 x 100W Incandescent MB, 300W Total

BULB INCLUDED : (Not Included)

DIMMABLE : Yes COLOR\_TEMP : 2700K

#### **FINISHES OPTION**





## GLASS

Marble MR

#### MATERIAL

Glass + Steel

#### **RATINGS**

cETLus Dry Location



### ADDITIONAL

RATED LIFE 2500 Hours OPERATING TEMPERATURE: -20°C (-4°F), 40°C (104°F)



# **WESTERN DISTRIBUTION CENTER (HEADQUARTER)**253 NORTH VINELAND AVE I CITY OF INDUSTRY, CA 91746

**EASTERN DISTRIBUTION CENTER** 4200 SHIRLEY DR. I ATLANTA, GA 30336

**P**. 626.956.4200 | **F**. 626.956.4225 | maximlighting.com