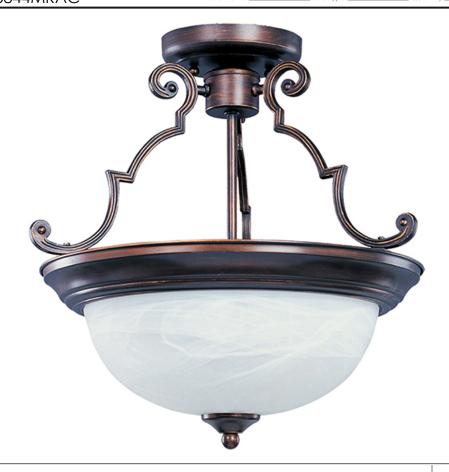

#### PRODUCT DESCRIPTION

Maxim Lighting's commitment to both the residential lighting and the home building industries will assure you a product line focused on your lighting needs. With Maxim Lighting you will find quality product that is well designed, well priced and readily a

#### LAMPING

LUMENS : 3,450 Rated

BULB : 3 x 100W Incandescent MB, 300W Total

BULB INCLUDED : (Not Included)

DIMMABLE : Yes COLOR\_TEMP : 2700K

### GLASS

Marble MR

#### MATERIAL

Glass + Steel