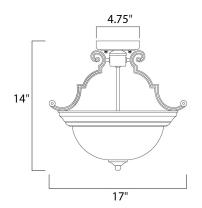

#### PRODUCT DESCRIPTION

Maxim Lighting's commitment to both the residential lighting and the home building industries will assure you a product line focused on your lighting needs. With Maxim Lighting you will find quality product that is well designed, well priced and readily a



#### **MEASUREMENTS**

DIMENSION : 17" W x 14" H HANGING WEIGHT : 6.17 lb

#### LAMPING

LUMENS : 3,450 Rated

BULB : 3 x 100W Incandescent MB, 300W Total

BULB INCLUDED : (Not Included)

DIMMABLE : Yes COLOR\_TEMP : 2700K

#### **FINISHES OPTION**



## White

### GLASS

Marble MR

#### MATERIAL

Glass + Steel

#### **RATINGS**

cETLus Dry Location



### **ADDITIONAL**

RATED LIFE 2500 Hours OPERATING TEMPERATURE: -20°C (-4°F), 40°C (104°F)



# **WESTERN DISTRIBUTION CENTER (HEADQUARTER)**253 NORTH VINELAND AVE I CITY OF INDUSTRY, CA 91746

**EASTERN DISTRIBUTION CENTER** 4200 SHIRLEY DR. I ATLANTA, GA 30336

**P**. 626.956.4200 | **F**. 626.956.4225 | maximlighting.com