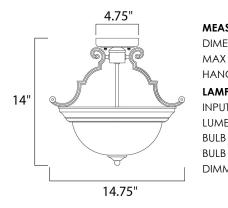

#### MEASUREMENTS

| DIMENSION                       | : 14.75" W x 14" H      |
|---------------------------------|-------------------------|
| MAX OAH                         | : 14" OAH               |
| HANGING WEIGH                   | 1 : 3 lb                |
|                                 |                         |
| LAMPING                         |                         |
| <b>LAMPING</b><br>INPUT VOLTAGE | : 120V                  |
|                                 | : 120V<br>: 2,300 Rated |

- : 2 x 60W Incandescent E26 Medium , 120W Total
- BULB INCLUDED : (Not Included)
- DIMMABLE : Yes