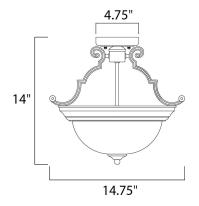

## **PRODUCT DESCRIPTION**

Maxim Lighting's commitment to both the residential lighting and the home building industries will assure you a product line focused on your lighting needs. With Maxim Lighting you will find quality product that is well designed, well priced and readily a



#### MEASUREMENTS

: 14.75" W x 14" H : 3 lb

: 2,300 Rated

#### LAMPING

DIMENSION

BULB

LUMENS

HANGING WEIGHT

- : 2 x 100W Incandescent MB , 200W Total **BULB INCLUDED** : (Not Included)
- DIMMABLE : Yes
- COLOR\_TEMP :2700K

## **FINISHES OPTION**



GLASS Marble MR

MATERIAL Glass + Steel

# RATINGS

cETLus Dry Location



# ADDITIONAL

RATED LIFE 2500 Hours **OPERATING TEMPERATURE:** -20°C (-4°F), 40°C (104°F)

Always consult a qualified electrician before installing any lighting product.



WESTERN DISTRIBUTION CENTER (HEADQUARTER) 253 NORTH VINELAND AVE I CITY OF INDUSTRY, CA 91746

EASTERN DISTRIBUTION CENTER 4200 SHIRLEY DR. I ATLANTA, GA 30336

P. 626.956.4200 | F. 626.956.4225 | maximlighting.com