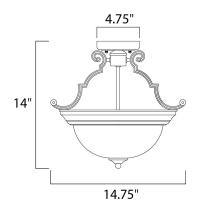

### PRODUCT DESCRIPTION

Maxim Lighting's commitment to both the residential lighting and the home building industries will assure you a product line focused on your lighting needs. With Maxim Lighting you will find quality product that is well designed, well priced and readily a



#### **MEASUREMENTS**

DIMENSION : 14.75" W x 14" H

HANGING WEIGHT : 3 lb

#### **LAMPING**

LUMENS : 2,300 Rated

BULB :  $2 \times 100 \text{W}$  Incandescent MB , 200W Total

BULB INCLUDED : (Not Included)

DIMMABLE : Yes COLOR\_TEMP : 2700K

### **FINISHES OPTION**



Satin Nickel White

# GLASS

Marble MR

#### MATERIAL

Glass + Steel

#### **RATINGS**

cETLus Dry Location



## **ADDITIONAL**

RATED LIFE 2500 Hours OPERATING TEMPERATURE: -20°C (-4°F), 40°C (104°F)



# **WESTERN DISTRIBUTION CENTER (HEADQUARTER)**253 NORTH VINELAND AVE I CITY OF INDUSTRY, CA 91746

**EASTERN DISTRIBUTION CENTER** 4200 SHIRLEY DR. I ATLANTA, GA 30336

**P**. 626.956.4200 | **F**. 626.956.4225 | maximlighting.com