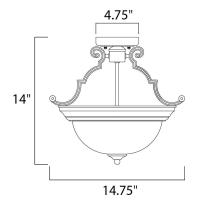

#### MEASUREMENTS

| DIMENSION<br>HANGING WEIGHT | : 14.75" W x 14" H<br>: 3 lb            |
|-----------------------------|-----------------------------------------|
|                             | . 515                                   |
| LAMPING                     |                                         |
| INPUT VOLTAGE               | : 120V                                  |
| LUMENS                      | : 2,300 Rated                           |
| BULB                        | : 2 x 100W Incandescent MB , 200W Total |
| BULB INCLUDED               | : (Not Included)                        |
| DIMMABLE                    | : Yes                                   |
| COLOR_TEMP                  | : 2700K                                 |