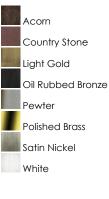

d readily a



#### MEASUREMENTS

| DIMENSION<br>HANGING WEIGHT | : 14.75" W x 14" H<br>: 3 lb            |
|-----------------------------|-----------------------------------------|
|                             | . 515                                   |
| LAMPING                     |                                         |
| INPUT VOLTAGE               | : 120V                                  |
| LUMENS                      | : 2,300 Rated                           |
| BULB                        | : 2 x 100W Incandescent MB , 200W Total |
| BULB INCLUDED               | : (Not Included)                        |
| DIMMABLE                    | : Yes                                   |
| COLOR_TEMP                  | : 2700K                                 |

### **FINISHES OPTION**



GLASS Marble MR

MATERIAL Glass + Steel

### RATINGS

cETLus Dry Location



# ADDITIONAL

RATED LIFE 2500 Hours OPERATING TEMPERATURE: -20°C (-4°F), 40°C (104°F)

Always consult a qualified electrician before installing any lighting product.



WESTERN DISTRIBUTION CENTER (HEADQUARTER) 253 NORTH VINELAND AVE I CITY OF INDUSTRY, CA 91746

EASTERN DISTRIBUTION CENTER 4200 SHIRLEY DR. I ATLANTA, GA 30336

P. 626.956.4200 | F. 626.956.4225 | maximlighting.com