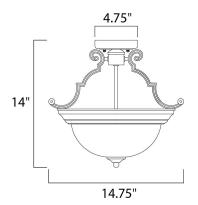

# PRODUCT DESCRIPTION

Maxim Lighting's commitment to both the residential lighting and the home building industries will assure you a product line focused on your lighting needs. With Maxim Lighting you will find quality product that is well designed, well priced and readily a



### **MEASUREMENTS**

DIMENSION : 14.75" W x 14" H

HANGING WEIGHT : 3 lb

## **LAMPING**

LUMENS : 2,300 Rated

BULB : 2 x 100W Incandescent MB, 0W Total

BULB INCLUDED : (Not Included)

DIMMABLE : Yes COLOR\_TEMP : 2700K

# **FINISHES OPTION**





# MATERIAL

Glass + Steel

# **RATINGS**

cETLus Dry Location



# **ADDITIONAL**

RATED LIFE 2500 Hours OPERATING TEMPERATURE: -20°C (-4°F), 40°C (104°F)

Always consult a qualified electrician before installing any lighting product.



# **WESTERN DISTRIBUTION CENTER (HEADQUARTER)**253 NORTH VINELAND AVE I CITY OF INDUSTRY, CA 91746

**EASTERN DISTRIBUTION CENTER** 4200 SHIRLEY DR. I ATLANTA, GA 30336

**P**. 626.956.4200 | **F**. 626.956.4225 | maximlighting.com