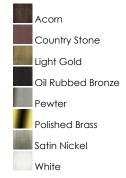

# PRODUCT DESCRIPTION

Maxim Lighting's commitment to both the residential lighting and the home building industries will assure you a product line focused on your lighting needs. With Maxim Lighting you will find quality product that is well designed, well priced and readily a



#### **MEASUREMENTS**

DIMENSION : 14.75" W x 14" H

HANGING WEIGHT : 3 lb

### **LAMPING**

LUMENS : 2,300 Rated

BULB : 2 x 100W Incandescent MB, 200W Total

BULB INCLUDED : (Not Included)

DIMMABLE : Yes COLOR\_TEMP : 2700K

# **FINISHES OPTION**



#### GLASS

Marble MR

#### MATERIAL

Glass + Steel

### **RATINGS**

cETLus Dry Location



# **ADDITIONAL**

RATED LIFE 2500 Hours OPERATING TEMPERATURE: -20°C (-4°F), 40°C (104°F)



# **WESTERN DISTRIBUTION CENTER (HEADQUARTER)**253 NORTH VINELAND AVE I CITY OF INDUSTRY, CA 91746

**EASTERN DISTRIBUTION CENTER** 4200 SHIRLEY DR. I ATLANTA, GA 30336

**P**. 626.956.4200 | **F**. 626.956.4225 | maximlighting.com