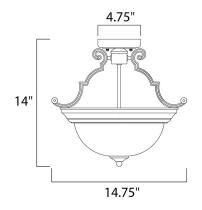

# PRODUCT DESCRIPTION

Maxim Lighting's commitment to both the residential lighting and the home building industries will assure you a product line focused on your lighting needs. With Maxim Lighting you will find quality product that is well designed, well priced and readily a



#### **MEASUREMENTS**

DIMENSION : 14.75" W x 14" H

HANGING WEIGHT : 3 lb

### **LAMPING**

LUMENS : 2,300 Rated

BULB : 2 x 100W Incandescent MB, 200W Total

BULB INCLUDED : (Not Included)

DIMMABLE : Yes COLOR\_TEMP : 2700K

# **FINISHES OPTION**



#### GLASS

Marble MR

#### MATERIAL

Glass + Steel

### **RATINGS**

cETLus Dry Location



# **ADDITIONAL**

RATED LIFE 2500 Hours OPERATING TEMPERATURE: -20°C (-4°F), 40°C (104°F)



# **WESTERN DISTRIBUTION CENTER (HEADQUARTER)**253 NORTH VINELAND AVE I CITY OF INDUSTRY, CA 91746

**EASTERN DISTRIBUTION CENTER** 4200 SHIRLEY DR. I ATLANTA, GA 30336

**P**. 626.956.4200 | **F**. 626.956.4225 | maximlighting.com