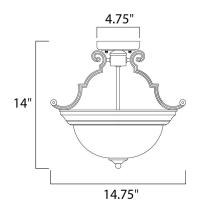

### PRODUCT DESCRIPTION

Maxim Lighting's commitment to both the residential lighting and the home building industries will assure you a product line focused on your lighting needs. With Maxim Lighting you will find quality product that is well designed, well priced and readily a



#### **MEASUREMENTS**

DIMENSION : 14.75" W x 14" H

HANGING WEIGHT : 3 lb

#### LAMPING

**LUMENS** : 2,300 Rated

BULB : 2 x 100W Incandescent MB, 200W Total

**BULB INCLUDED** : (Not Included)

DIMMABLE : Yes COLOR\_TEMP : 2700K

### **FINISHES OPTION**



#### **GLASS**

Marble MR

White

#### MATERIAL

Glass + Steel

#### **RATINGS**

cETLus Dry Location



## ADDITIONAL

RATED LIFE 2500 Hours **OPERATING TEMPERATURE:** -20°C (-4°F), 40°C (104°F)



# **WESTERN DISTRIBUTION CENTER (HEADQUARTER)**253 NORTH VINELAND AVE I CITY OF INDUSTRY, CA 91746

**EASTERN DISTRIBUTION CENTER** 4200 SHIRLEY DR. I ATLANTA, GA 30336

**P**. 626.956.4200 | **F**. 626.956.4225 | maximlighting.com