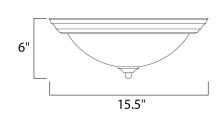

### PRODUCT DESCRIPTION

Maxim Lighting's commitment to both the residential lighting and the home building industries will assure you a product line focused on your lighting needs. With Maxim Lighting you will find quality product that is well designed, well priced and readily a



# **MEASUREMENTS**

DIMENSION : 15.5" W x 6" H HANGING WEIGHT : 3.87 lb

#### LAMPING

INPUT VOLTAGE : 120V

**LUMENS** : 2,016 Rated

BULB : 3 x 60W Incandescent E26 Medium, 180W Total

BULB INCLUDED : (Not Included)

DIMMABLE : Yes

#### **FINISHES OPTION**



# **GLASS**

Wilshire WS

#### MATERIAL

Glass + Steel

#### **RATINGS**

cETLus Damp Location







#### **ADDITIONAL**

**RATED LIFE 2500 Hours** OPERATING TEMPERATURE: -20°C (-4°F), 40°C (104°F)

PHOTOMETIC: Report Found Online

Always consult a qualified electrician before installing any lighting product.



# **WESTERN DISTRIBUTION CENTER (HEADQUARTER)** 253 NORTH VINELAND AVE I CITY OF INDUSTRY, CA 91746

# EASTERN DISTRIBUTION CENTER

4200 SHIRLEY DR. I ATLANTA, GA 30336

P. 626.956.4200 | F. 626.956.4225 | maximlighting.