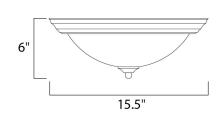

## PRODUCT DESCRIPTION

Maxim Lighting's commitment to both the residential lighting and the home building industries will assure you a product line focused on your lighting needs. With Maxim Lighting you will find quality product that is well designed, well priced and readily a



## **MEASUREMENTS**

DIMENSION : 15.5" W x 6" H HANGING WEIGHT : 3.87 lb

#### LAMPING

LUMENS : 2,016 Rated

BULB : 3 x 60W Incandescent E26 Medium, 180W Total

BULB INCLUDED : (Not Included)

DIMMABLE : Yes COLOR\_TEMP : 2700K

#### **FINISHES OPTION**



# GLASS

Marble MR

## MATERIAL

Glass + Steel

#### **RATINGS**

cETLus Dry Location



#### ADDITIONAL

RATED LIFE 2500 Hours OPERATING TEMPERATURE: -20°C (-4°F), 40°C (104°F)

PHOTOMETIC: Report Found Online

Always consult a qualified electrician before installing any lighting product.



# **WESTERN DISTRIBUTION CENTER (HEADQUARTER)** 253 NORTH VINELAND AVE I CITY OF INDUSTRY, CA 91746

# EASTERN DISTRIBUTION CENTER

4200 SHIRLEY DR. I ATLANTA, GA 30336

P. 626.956.4200 | F. 626.956.4225 | maximlighting.com