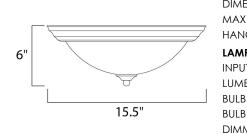

#### MEASUREMENTS

| DIMENSION<br>MAX OAH<br>HANGING WEIGHT | : 15.5" W x 6" H<br>: 6" OAH<br>I : 3.87 lb    |
|----------------------------------------|------------------------------------------------|
| LAMPING                                |                                                |
| INPUT VOLTAGE                          | : 120V                                         |
| LUMENS                                 | : 2,016 Rated                                  |
| BULB                                   | : 3 x 60W Incandescent E26 Medium , 180W Total |
| BULB INCLUDED                          | : (Not Included)                               |
| DIMMABLE                               | : Yes                                          |
| COLOR_TEMP                             | : 2700K                                        |