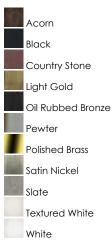

W x 6" H<br>: 6" OAH<br>I : 3.87 lb    |
|----------------------------------------|------------------------------------------------|
| LAMPING                                |                                                |
| INPUT VOLTAGE                          | : 120V                                         |
| LUMENS                                 | : 2,016 Rated                                  |
| BULB                                   | : 3 x 60W Incandescent E26 Medium , 180W Total |
| BULB INCLUDED                          | : (Not Included)                               |
| DIMMABLE                               | : Yes                                          |
| COLOR_TEMP                             | : 2700K                                        |

#### FINISHES OPTION



**GLASS** Marble MR

### MATERIAL

Glass + Steel

## RATINGS

cETLus Dry Location



# ADDITIONAL

RATED LIFE 2500 Hours OPERATING TEMPERATURE: -20°C (-4°F), 40°C (104°F)

PHOTOMETIC: Report Found Online

Always consult a qualified electrician before installing any lighting product.



WESTERN DISTRIBUTION CENTER (HEADQUARTER) 253 NORTH VINELAND AVE I CITY OF INDUSTRY, CA 91746

EASTERN DISTRIBUTION CENTER 4200 SHIRLEY DR. I ATLANTA, GA 30336 P. 626.956.4200 | F. 626.956.4225 | maximlighting.com