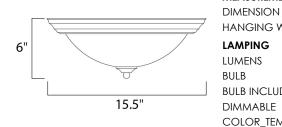

Quantity:\_

# **PRODUCT DESCRIPTION**

Maxim Lighting's commitment to both the residential lighting and the home building industries will assure you a product line focused on your lighting needs. With Maxim Lighting you will find quality product that is well designed, well priced and readily a



## MEASUREMENTS

: 15.5" W x 6" H HANGING WEIGHT : 3.87 lb

## LAMPING

LUMENS **BULB INCLUDED** DIMMABLE COLOR\_TEMP

: 2,016 Rated : 3 x 60W Incandescent E26 Medium , 180W Total : (Not Included) :Yes :2700K



# Acorn Black Country Stone Light Gold Oil Rubbed Bronze Pewter Polished Brass Satin Nickel Slate Textured White White

GLASS Marble MR

### MATERIAL

Glass + Steel

#### RATINGS

cETLus Dry Location



# ADDITIONAL

RATED LIFE 2500 Hours OPERATING TEMPERATURE: -20°C (-4°F), 40°C (104°F)

PHOTOMETIC: Report Found Online

Always consult a qualified electrician before installing any lighting product.



WESTERN DISTRIBUTION CENTER (HEADQUARTER) 253 NORTH VINELAND AVE I CITY OF INDUSTRY, CA 91746

EASTERN DISTRIBUTION CENTER 4200 SHIRLEY DR. I ATLANTA, GA 30336 P. 626.956.4200 | F.