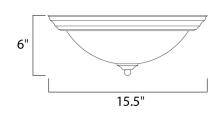

Job Type:

## PRODUCT DESCRIPTION

Maxim Lighting's commitment to both the residential lighting and the home building industries will assure you a product line focused on your lighting needs. With Maxim Lighting you will find quality product that is well designed, well priced and readily a



# **MEASUREMENTS**

DIMENSION : 15.5" W x 6" H HANGING WEIGHT : 3.87 lb

#### LAMPING

LUMENS : 2,016 Rated

BULB : 3 x 60W Incandescent E26 Medium, 180W Total

BULB INCLUDED : (Not Included)

DIMMABLE : Yes COLOR\_TEMP : 2700K

#### **FINISHES OPTION**



## **GLASS**

Marble MR

#### MATERIAL

Glass + Steel

#### **RATINGS**

cETLus Dry Location



### ADDITIONAL

RATED LIFE 2500 Hours OPERATING TEMPERATURE: -20°C (-4°F), 40°C (104°F)

PHOTOMETIC: Report Found Online

Always consult a qualified electrician before installing any lighting product.



# **WESTERN DISTRIBUTION CENTER (HEADQUARTER)** 253 NORTH VINELAND AVE I CITY OF INDUSTRY, CA 91746

# EASTERN DISTRIBUTION CENTER

4200 SHIRLEY DR. I ATLANTA, GA 30336

P. 626.956.4200 | F. 626.956.4225 | maximlighting.com