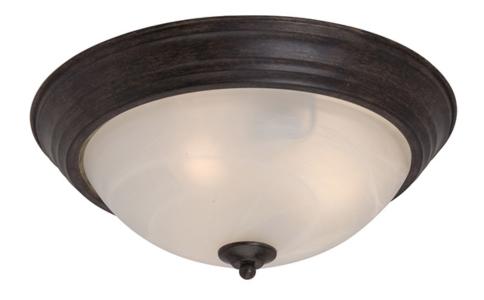

### PRODUCT DESCRIPTION

Maxim Lighting's commitment to both the residential lighting and the home building industries will assure you a product line focused on your lighting needs. With Maxim Lighting you will find quality product that is well designed, well priced and readily a

#### LAMPING

LUMENS : 2,016 Rated

BULB : 3 x 60W Incandescent E26 Medium , 180W Total

BULB INCLUDED : (Not Included)

DIMMABLE : Yes COLOR\_TEMP : 2700K

# **GLASS**

Marble MR

#### MATERIAL

Glass + Steel