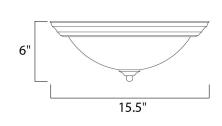

### PRODUCT DESCRIPTION

Maxim Lighting's commitment to both the residential lighting and the home building industries will assure you a product line focused on your lighting needs. With Maxim Lighting you will find quality product that is well designed, well priced and readily a



# **MEASUREMENTS**

DIMENSION : 15.5" W x 6" H HANGING WEIGHT : 3.87 lb

#### LAMPING

LUMENS : 2,016 Rated

BULB : 3 x 60W Incandescent E26 Medium , 180W Total

BULB INCLUDED : (Not Included)

DIMMABLE : Yes COLOR\_TEMP : 2700K

#### **FINISHES OPTION**



# **GLASS**

Marble MR

#### MATERIAL

Glass + Steel

#### **RATINGS**

cETLus Dry Location



#### **ADDITIONAL**

RATED LIFE 2500 Hours OPERATING TEMPERATURE: -20°C (-4°F), 40°C (104°F)

PHOTOMETIC: Report Found Online

Always consult a qualified electrician before installing any lighting product.



# **WESTERN DISTRIBUTION CENTER (HEADQUARTER)** 253 NORTH VINELAND AVE I CITY OF INDUSTRY, CA 91746

# EASTERN DISTRIBUTION CENTER

4200 SHIRLEY DR. I ATLANTA, GA 30336

P. 626.956.4200 | F. 626.956.4225 | maximlighting.com