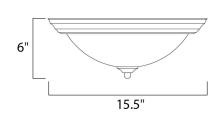

## PRODUCT DESCRIPTION

Maxim Lighting's commitment to both the residential lighting and the home building industries will assure you a product line focused on your lighting needs. With Maxim Lighting you will find quality product that is well designed, well priced and readily a



# **MEASUREMENTS**

DIMENSION : 15.5" W x 6" H HANGING WEIGHT : 3.87 lb

#### LAMPING

LUMENS : 2,016 Rated

BULB : 3 x 60W Incandescent E26 Medium , 180W Total

BULB INCLUDED : (Not Included)

DIMMABLE : Yes COLOR\_TEMP : 2700K

#### **FINISHES OPTION**



## **GLASS**

Ice IC

## MATERIAL

Glass + Steel

#### **RATINGS**

cETLus Dry Location



### **ADDITIONAL**

RATED LIFE 2500 Hours OPERATING TEMPERATURE: -20°C (-4°F), 40°C (104°F)

PHOTOMETIC: Report Found Online

Always consult a qualified electrician before installing any lighting product.



# **WESTERN DISTRIBUTION CENTER (HEADQUARTER)** 253 NORTH VINELAND AVE I CITY OF INDUSTRY, CA 91746

# EASTERN DISTRIBUTION CENTER

4200 SHIRLEY DR. I ATLANTA, GA 30336

P. 626.956.4200 | F. 626.956.4225 | maximlighting.com