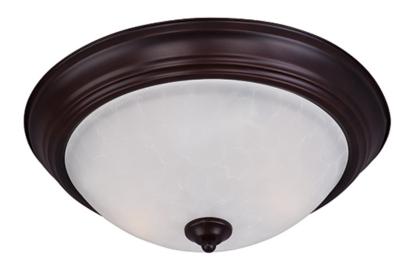

#### PRODUCT DESCRIPTION

Maxim Lighting's commitment to both the residential lighting and the home building industries will assure you a product line focused on your lighting needs. With Maxim Lighting you will find quality product that is well designed, well priced and readily a

#### LAMPING

INPUT VOLTAGE : 120V

**LUMENS** : 2,016 Rated

: 3 x 60W Incandescent E26 Medium , 180W Total BULB

BULB INCLUDED : (Not Included)

DIMMABLE : Yes

## GLASS

Ice IC

#### MATERIAL

Glass + Steel