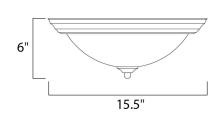

#### PRODUCT DESCRIPTION

Maxim Lighting's commitment to both the residential lighting and the home building industries will assure you a product line focused on your lighting needs. With Maxim Lighting you will find quality product that is well designed, well priced and readily a



### **MEASUREMENTS**

DIMENSION : 15.5" W x 6" H HANGING WEIGHT : 3.87 lb

#### LAMPING

INPUT VOLTAGE : 120V

**LUMENS** : 2,016 Rated

: 3 x 60W Incandescent E26 Medium , 180W Total BULB

BULB INCLUDED : (Not Included)

DIMMABLE : Yes

### **FINISHES OPTION**





## GLASS

Ice IC

#### MATERIAL

Glass + Steel

#### **RATINGS**

cETLus Damp Location







#### **ADDITIONAL**

**RATED LIFE 2500 Hours** OPERATING TEMPERATURE: -20°C (-4°F), 40°C (104°F)

PHOTOMETIC: Report Found Online

Always consult a qualified electrician before installing any lighting product.



# **WESTERN DISTRIBUTION CENTER (HEADQUARTER)** 253 NORTH VINELAND AVE I CITY OF INDUSTRY, CA 91746

## EASTERN DISTRIBUTION CENTER

4200 SHIRLEY DR. I ATLANTA, GA 30336

P. 626.956.4200 | F. 626.956.4225 | maximlighting.com