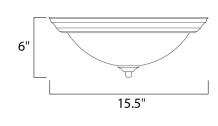

#### PRODUCT DESCRIPTION

Maxim Lighting's commitment to both the residential lighting and the home building industries will assure you a product line focused on your lighting needs. With Maxim Lighting you will find quality product that is well designed, well priced and readily a



## **MEASUREMENTS**

DIMENSION : 15.5" W x 6" H HANGING WEIGHT : 3.87 lb

# LAMPING

LUMENS : 2,016 Rated

BULB : 3 x 60W Incandescent E26 Medium, 180W Total

BULB INCLUDED : (Not Included)

DIMMABLE : Yes COLOR\_TEMP : 2700K

#### **FINISHES OPTION**



#### GLASS

Frosted Ivory FI

#### MATERIAL

Glass + Steel

#### **RATINGS**

cETLus Dry Location



#### ADDITIONAL

RATED LIFE 2500 Hours OPERATING TEMPERATURE: -20°C (-4°F), 40°C (104°F)

PHOTOMETIC: Report Found Online

Always consult a qualified electrician before installing any lighting product.



# **WESTERN DISTRIBUTION CENTER (HEADQUARTER)** 253 NORTH VINELAND AVE I CITY OF INDUSTRY, CA 91746

## EASTERN DISTRIBUTION CENTER

4200 SHIRLEY DR. I ATLANTA, GA 30336

P. 626.956.4200 | F. 626.956.4225 | maximlighting.com