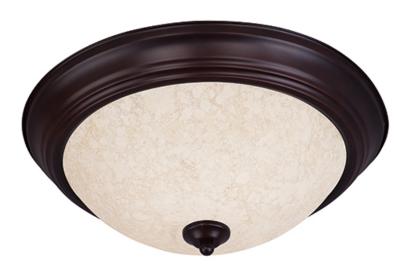

## PRODUCT DESCRIPTION

Maxim Lighting's commitment to both the residential lighting and the home building industries will assure you a product line focused on your lighting needs. With Maxim Lighting you will find quality product that is well designed, well priced and readily a

#### LAMPING

INPUT VOLTAGE : 120V

**LUMENS** : 2,016 Rated

BULB : 3 x 60W Incandescent E26 Medium, 180W Total

BULB INCLUDED : (Not Included)

DIMMABLE : Yes COLOR\_TEMP : 2700K

# GLASS

Frosted Ivory FI

### MATERIAL

Glass + Steel