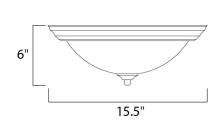

## PRODUCT DESCRIPTION

Maxim Lighting's commitment to both the residential lighting and the home building industries will assure you a product line focused on your lighting needs. With Maxim Lighting you will find quality product that is well designed, well priced and readily a



## **MEASUREMENTS**

DIMENSION : 15.5" W x 6" H HANGING WEIGHT : 3.87 lb

#### LAMPING

INPUT VOLTAGE : 120V

**LUMENS** : 2,016 Rated

BULB : 3 x 60W Incandescent E26 Medium, 180W Total

BULB INCLUDED : (Not Included)

DIMMABLE : Yes COLOR\_TEMP : 2700K

#### **FINISHES OPTION**



# GLASS

Frosted Ivory FI

### MATERIAL

Glass + Steel

#### **RATINGS**

cETLus Damp Location







#### **ADDITIONAL**

**RATED LIFE 2500 Hours** OPERATING TEMPERATURE: -20°C (-4°F), 40°C (104°F)

PHOTOMETIC: Report Found Online

Always consult a qualified electrician before installing any lighting product.



# **WESTERN DISTRIBUTION CENTER (HEADQUARTER)** 253 NORTH VINELAND AVE I CITY OF INDUSTRY, CA 91746

# EASTERN DISTRIBUTION CENTER

4200 SHIRLEY DR. I ATLANTA, GA 30336

P. 626.956.4200 | F. 626.956.