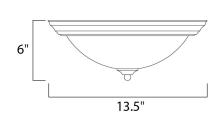

## PRODUCT DESCRIPTION

Maxim Lighting's commitment to both the residential lighting and the home building industries will assure you a product line focused on your lighting needs. With Maxim Lighting you will find quality product that is well designed, well priced and readily a



## **MEASUREMENTS**

DIMENSION : 13.5" W x 6" H HANGING WEIGHT : 2.56 lb

## LAMPING

INPUT VOLTAGE : 120V

**LUMENS** : 1,344 Rated

BULB : 2 x 60W Incandescent E26 Medium , 120W Total

BULB INCLUDED : (Not Included)

DIMMABLE : Yes

## **FINISHES OPTION**







## GLASS Marble MR

## MATERIAL

Glass + Steel

### **RATINGS**

cETLus Damp Location







## ADDITIONAL

**RATED LIFE 2500 Hours** OPERATING TEMPERATURE: -20°C (-4°F), 40°C (104°F)



# **WESTERN DISTRIBUTION CENTER (HEADQUARTER)**253 NORTH VINELAND AVE I CITY OF INDUSTRY, CA 91746

**EASTERN DISTRIBUTION CENTER** 4200 SHIRLEY DR. I ATLANTA, GA 30336

**P**. 626.956.4200 | **F**. 626.956.4225 | maximlighting.com