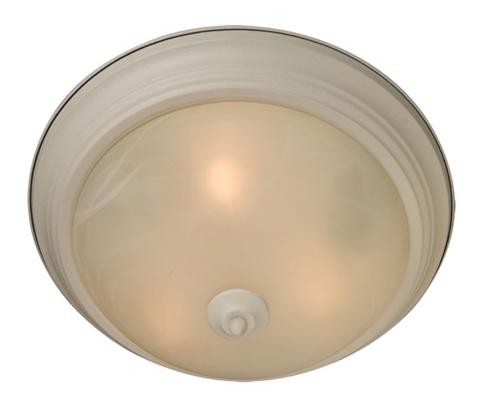

## PRODUCT DESCRIPTION

Maxim Lighting's commitment to both the residential lighting and the home building industries will assure you a product line focused on your lighting needs. With Maxim Lighting you will find quality product that is well designed, well priced and readily a

## LAMPING

INPUT VOLTAGE : 120V

**LUMENS** : 1,344 Rated

BULB : 2 x 60W Incandescent E26 Medium , 120W Total

BULB INCLUDED : (Not Included)

DIMMABLE : Yes

## GLASS Marble MR

## MATERIAL

Glass + Steel