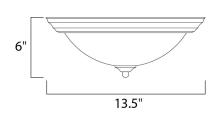

## MEASUREMENTS

: 13.5" W x 6" H HANGING WEIGHT : 2.56 lb

LAMPING

DIMENSION

LUMENS BULB **BULB INCLUDED** DIMMABLE :Yes COLOR\_TEMP :2700K