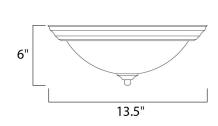

#### PRODUCT DESCRIPTION

Maxim Lighting's commitment to both the residential lighting and the home building industries will assure you a product line focused on your lighting needs. With Maxim Lighting you will find quality product that is well designed, well priced and readily a



#### **MEASUREMENTS**

**DIMENSION** : 13.5" W x 6" H HANGING WEIGHT : 2.56 lb

#### LAMPING

INPUT VOLTAGE : 120V

**LUMENS** : 1,344 Rated

BULB : 2 x 60W Incandescent MB , 120W Total

BULB INCLUDED : (Not Included)

DIMMABLE : Yes COLOR\_TEMP : 2700K

#### **FINISHES OPTION**



## White

### GLASS

Marble MR

#### MATERIAL

Glass + Steel

#### **RATINGS**

cETLus Damp Location







#### ADDITIONAL

**RATED LIFE 2500 Hours** OPERATING TEMPERATURE: -20°C (-4°F), 40°C (104°F)



# **WESTERN DISTRIBUTION CENTER (HEADQUARTER)**253 NORTH VINELAND AVE I CITY OF INDUSTRY, CA 91746

**EASTERN DISTRIBUTION CENTER** 4200 SHIRLEY DR. I ATLANTA, GA 30336

**P**. 626.956.4200 | **F**. 626.956.4225 | maximlighting.com