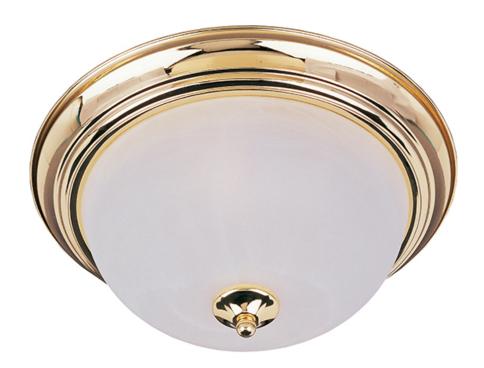

#### PRODUCT DESCRIPTION

Maxim Lighting's commitment to both the residential lighting and the home building industries will assure you a product line focused on your lighting needs. With Maxim Lighting you will find quality product that is well designed, well priced and readily a

#### LAMPING

INPUT VOLTAGE : 120V

**LUMENS** : 1,344 Rated

BULB : 2 x 60W Incandescent MB , 120W Total

BULB INCLUDED : (Not Included)

DIMMABLE : Yes COLOR\_TEMP : 2700K

### GLASS

Marble MR

#### MATERIAL

Glass + Steel