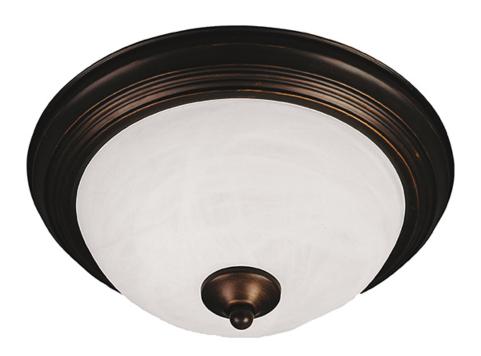

#### PRODUCT DESCRIPTION

Maxim Lighting's commitment to both the residential lighting and the home building industries will assure you a product line focused on your lighting needs. With Maxim Lighting you will find quality product that is well designed, well priced and readily a

#### LAMPING

INPUT VOLTAGE : 120V

**LUMENS** : 1,344 Rated

BULB : 2 x 60W Incandescent E26 Medium , 120W Total

BULB INCLUDED : (Not Included)

DIMMABLE : Yes

## GLASS

Marble MR

#### MATERIAL

Glass + Steel