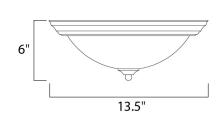

#### PRODUCT DESCRIPTION

Maxim Lighting's commitment to both the residential lighting and the home building industries will assure you a product line focused on your lighting needs. With Maxim Lighting you will find quality product that is well designed, well priced and readily a



### **MEASUREMENTS**

DIMENSION : 13.5" W x 6" H HANGING WEIGHT : 2.56 lb

#### LAMPING

INPUT VOLTAGE : 120V

**LUMENS** : 1,344 Rated

BULB : 2 x 60W Incandescent E26 Medium , 120W Total

BULB INCLUDED : (Not Included)

DIMMABLE : Yes

#### **FINISHES OPTION**







## GLASS

Marble MR

#### MATERIAL

Glass + Steel

#### **RATINGS**

cETLus Damp Location







#### ADDITIONAL

**RATED LIFE 2500 Hours** OPERATING TEMPERATURE: -20°C (-4°F), 40°C (104°F)



# **WESTERN DISTRIBUTION CENTER (HEADQUARTER)**253 NORTH VINELAND AVE I CITY OF INDUSTRY, CA 91746

**EASTERN DISTRIBUTION CENTER** 4200 SHIRLEY DR. I ATLANTA, GA 30336

**P**. 626.956.4200 | **F**. 626.956.4225 | maximlighting.com