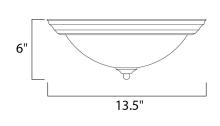

## MEASUREMENTS

: 13.5" W x 6" H HANGING WEIGHT : 2.56 lb

LAMPING

BULB

DIMENSION

LUMENS : 1,344 Rated : 2 x 60W Incandescent MB , 120W Total **BULB INCLUDED** : (Not Included)

DIMMABLE :Yes COLOR\_TEMP :2700K