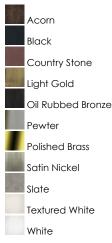

Quantity:\_

### **PRODUCT DESCRIPTION**

Maxim Lighting's commitment to both the residential lighting and the home building industries will assure you a product line focused on your lighting needs. With Maxim Lighting you will find quality product that is well designed, well priced and readily a



# MEASUREMENTS

: 13.5" W x 6" H HANGING WEIGHT : 2.56 lb

LAMPING

BULB

DIMENSION

LUMENS : 1,344 Rated : 2 x 60W Incandescent MB , 120W Total **BULB INCLUDED** : (Not Included) DIMMABLE

:Yes COLOR\_TEMP :2700K

## **FINISHES OPTION**



GLASS Marble MR

## MATERIAL

Glass + Steel

### RATINGS

cETLus Dry Location



# ADDITIONAL

RATED LIFE 2500 Hours OPERATING TEMPERATURE: -20°C (-4°F), 40°C (104°F)



WESTERN DISTRIBUTION CENTER (HEADQUARTER) 253 NORTH VINELAND AVE I CITY OF INDUSTRY, CA 91746

EASTERN DISTRIBUTION CENTER 4200 SHIRLEY DR. I ATLANTA, GA 30336

P. 626.956.4200 | F. 626.956.4225 | maximlighting.com