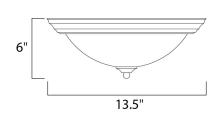

# MEASUREMENTS

: 13.5" W x 6" H HANGING WEIGHT : 2.56 lb

LAMPING

BULB

DIMENSION

LUMENS : 1,344 Rated : 2 x 60W Incandescent MB , 120W Total **BULB INCLUDED** : (Not Included) DIMMABLE

:Yes COLOR\_TEMP :2700K