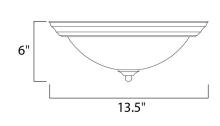

#### PRODUCT DESCRIPTION

Maxim Lighting's commitment to both the residential lighting and the home building industries will assure you a product line focused on your lighting needs. With Maxim Lighting you will find quality product that is well designed, well priced and readily a



### **MEASUREMENTS**

DIMENSION : 13.5" W x 6" H HANGING WEIGHT : 2.56 lb

#### LAMPING

LUMENS : 1,344 Rated

BULB : 2 x 60W Incandescent MB , 120W Total

BULB INCLUDED : (Not Included)

DIMMABLE : Yes COLOR\_TEMP : 2700K

#### **FINISHES OPTION**



## GLASS

Marble MR

#### MATERIAL

Glass + Steel

#### **RATINGS**

cETLus Dry Location



#### **ADDITIONAL**

RATED LIFE 2500 Hours OPERATING TEMPERATURE: -20°C (-4°F), 40°C (104°F)



# **WESTERN DISTRIBUTION CENTER (HEADQUARTER)**253 NORTH VINELAND AVE I CITY OF INDUSTRY, CA 91746

**EASTERN DISTRIBUTION CENTER** 4200 SHIRLEY DR. I ATLANTA, GA 30336

**P**. 626.956.4200 | **F**. 626.956.4225 | maximlighting.com