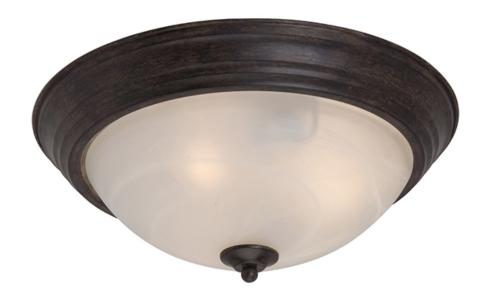

#### PRODUCT DESCRIPTION

Maxim Lighting's commitment to both the residential lighting and the home building industries will assure you a product line focused on your lighting needs. With Maxim Lighting you will find quality product that is well designed, well priced and readily a

#### LAMPING

LUMENS : 1,344 Rated

BULB : 2 x 60W Incandescent MB , 120W Total

BULB INCLUDED : (Not Included)

DIMMABLE : Yes COLOR\_TEMP : 2700K

## GLASS

Marble MR

#### MATERIAL

Glass + Steel