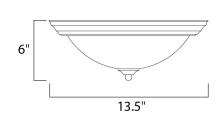

#### PRODUCT DESCRIPTION

Maxim Lighting's commitment to both the residential lighting and the home building industries will assure you a product line focused on your lighting needs. With Maxim Lighting you will find quality product that is well designed, well priced and readily a



# **MEASUREMENTS**

DIMENSION : 13.5" W x 6" H HANGING WEIGHT : 2.56 lb

#### LAMPING

LUMENS : 1,344 Rated

BULB : 2 x 60W Incandescent E26 Medium, 120W Total

BULB INCLUDED : (Not Included)

DIMMABLE : Yes COLOR\_TEMP : 2700K

#### **FINISHES OPTION**



Textured White

# **GLASS**

Ice IC

### MATERIAL

Glass + Steel

White

#### **RATINGS**

cETLus Dry Location



## ADDITIONAL

RATED LIFE 2500 Hours OPERATING TEMPERATURE: -20°C (-4°F), 40°C (104°F)



# **WESTERN DISTRIBUTION CENTER (HEADQUARTER)**253 NORTH VINELAND AVE I CITY OF INDUSTRY, CA 91746

**EASTERN DISTRIBUTION CENTER** 4200 SHIRLEY DR. I ATLANTA, GA 30336

**P**. 626.956.4200 | **F**. 626.956.4225 | maximlighting.com