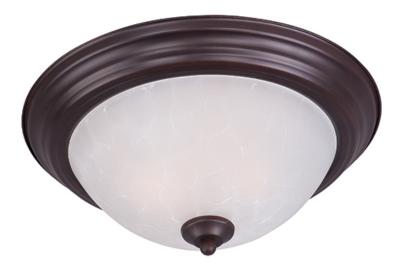

### **PRODUCT DESCRIPTION**

Maxim Lighting's commitment to both the residential lighting and the home building industries will assure you a product line focused on your lighting needs. With Maxim Lighting you will find quality product that is well designed, well priced and readily a

### MEASUREMENTS

DIMENSION

: 13.5" W x 6" H HANGING WEIGHT : 2.56 lb

LAMPING INPUT VOLTAGE LUMENS

BULB BULB INCLUDED DIMMABLE : Yes

:120V : 1,344 Rated : 2 x 60W Incandescent E26 Medium , 120W Total : (Not Included)

GLASS Ice IC

# MATERIAL

Glass + Steel