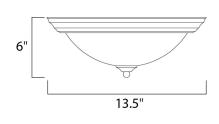

### MEASUREMENTS

DIMENSION

: 13.5" W x 6" H HANGING WEIGHT : 2.56 lb

LAMPING INPUT VOLTAGE LUMENS

BULB BULB INCLUDED DIMMABLE : Yes

:120V : 1,344 Rated : 2 x 60W Incandescent E26 Medium , 120W Total : (Not Included)