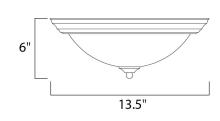

# **MEASUREMENTS**

**DIMENSION** : 13.5" L x 13.5" W x 6" H

HANGING WEIGHT : 2.56 lb