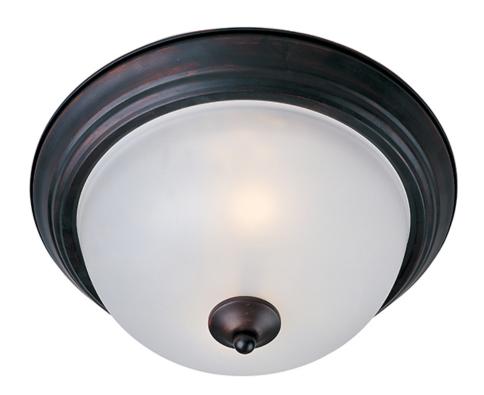

# PRODUCT DESCRIPTION

Maxim Lighting's commitment to both the residential lighting and the home building industries will assure you a product line focused on your lighting needs. With Maxim Lighting you will find quality product that is well designed, well priced and readily a

#### LAMPING

INPUT VOLTAGE : 120V

**LUMENS** : 1,344 Rated

BULB : 2 x 60W Incandescent E26 Medium , 120W Total

BULB INCLUDED : (Not Included)

DIMMABLE : Yes

# GLASS

Frosted FT

# MATERIAL

Glass + Steel