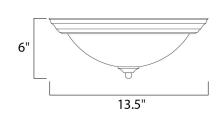

# PRODUCT DESCRIPTION

Maxim Lighting's commitment to both the residential lighting and the home building industries will assure you a product line focused on your lighting needs. With Maxim Lighting you will find quality product that is well designed, well priced and readily a



# **MEASUREMENTS**

DIMENSION : 13.5" W x 6" H HANGING WEIGHT : 2.56 lb

#### LAMPING

INPUT VOLTAGE : 120V

**LUMENS** : 1,344 Rated

BULB : 2 x 60W Incandescent E26 Medium , 120W Total

BULB INCLUDED : (Not Included)

DIMMABLE : Yes

#### **FINISHES OPTION**





Textured White White

# GLASS

Frosted FT

# MATERIAL

Glass + Steel

#### **RATINGS**

cETLus Damp Location







### ADDITIONAL

**RATED LIFE 2500 Hours** OPERATING TEMPERATURE: -20°C (-4°F), 40°C (104°F)



# **WESTERN DISTRIBUTION CENTER (HEADQUARTER)**253 NORTH VINELAND AVE I CITY OF INDUSTRY, CA 91746

**EASTERN DISTRIBUTION CENTER** 4200 SHIRLEY DR. I ATLANTA, GA 30336

**P**. 626.956.4200 | **F**. 626.956.4225 | maximlighting.com