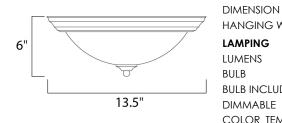

Maxim Lighting's commitment to both the residential lighting and the home building industries will assure you a product line focused on your lighting needs. With Maxim Lighting you will find quality product that is well designed, well priced and readily a



## MEASUREMENTS

: 13.5" W x 6" H HANGING WEIGHT

#### LAMPING

LUMENS **BULB INCLUDED** DIMMABLE COLOR\_TEMP

: 2.56 lb : 1,344 Rated

Job Name:\_

: 2 x 60W Incandescent MB , 120W Total : (Not Included) :Yes :2700K

## **FINISHES OPTION**

Quantity:\_

Comments:

Job Type:



GLASS Frosted Ivory FI

### MATERIAL

Glass + Steel

RATINGS

cETLus Dry Location



# ADDITIONAL

RATED LIFE 2500 Hours OPERATING TEMPERATURE: -20°C (-4°F), 40°C (104°F)



WESTERN DISTRIBUTION CENTER (HEADQUARTER) 253 NORTH VINELAND AVE I CITY OF INDUSTRY, CA 91746

EASTERN DISTRIBUTION CENTER 4200 SHIRLEY DR. I ATLANTA, GA 30336

P. 626.956.4200 | F. 626.956.4225 | maximlighting.com