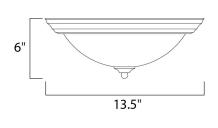

### MEASUREMENTS

DIMENSION

: 13.5" W x 5.5" H HANGING WEIGHT : 2.56 lb

LAMPING INPUT VOLTAGE LUMENS BULB BULB INCLUDED DIMMABLE COLOR\_TEMP

:120V : 1,344 Rated : 2 x 60W Incandescent E26 Medium , 120W Total : (Not Included) : Yes :2700K