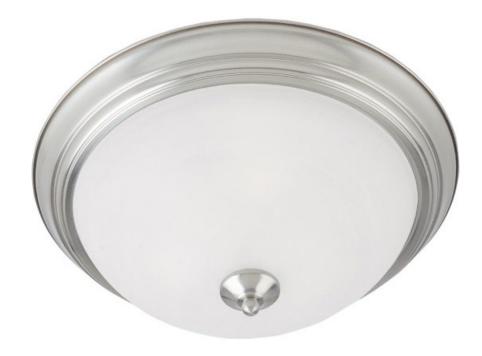

#### **PRODUCT DESCRIPTION**

Maxim Lighting's commitment to both the residential lighting and the home building industries will assure you a product line focused on your lighting needs. With Maxim Lighting you will find quality product that is well designed, well priced and readily a

### MEASUREMENTS

DIMENSION

: 13.5" W x 5.5" H HANGING WEIGHT : 2.56 lb

LAMPING INPUT VOLTAGE LUMENS BULB BULB INCLUDED DIMMABLE COLOR\_TEMP

:120V : 1,344 Rated : 2 x 60W Incandescent E26 Medium , 120W Total : (Not Included) : Yes :2700K

## MATERIAL

Glass + Steel