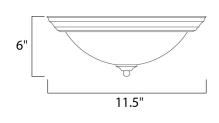

## MEASUREMENTS

DIMENSION

: 11.5" W x 6" H HANGING WEIGHT : 2.12 lb

LAMPING INPUT VOLTAGE LUMENS

BULB BULB INCLUDED DIMMABLE : Yes

:120V : 672 Rated : 1 x 60W Incandescent E26 Medium , 60W Total : (Not Included)