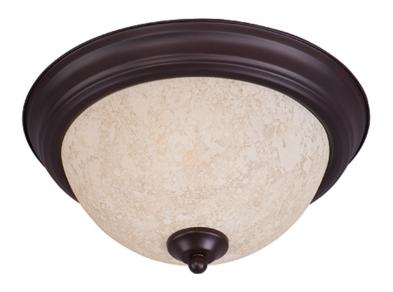

#### PRODUCT DESCRIPTION

Maxim Lighting's commitment to both the residential lighting and the home building industries will assure you a product line focused on your lighting needs. With Maxim Lighting you will find quality product that is well designed, well priced and readily a

#### LAMPING

**LUMENS** : 672 Rated

**BULB** : 1 x 60W Incandescent E26 Medium, 60W Total

**BULB INCLUDED** : (Not Included)

DIMMABLE : Yes COLOR\_TEMP : 2700K

### **GLASS**

Wilshire WS

#### MATERIAL

Glass + Steel