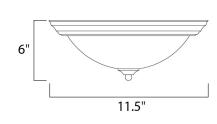

#### PRODUCT DESCRIPTION

Maxim Lighting's commitment to both the residential lighting and the home building industries will assure you a product line focused on your lighting needs. With Maxim Lighting you will find quality product that is well designed, well priced and readily a



## **MEASUREMENTS**

DIMENSION : 11.5" W x 6" H HANGING WEIGHT : 0.93 lb

#### LAMPING

**LUMENS** : 672 Rated

**BULB** : 1 x 60W Incandescent E26 Medium, 60W Total

**BULB INCLUDED** : (Not Included)

DIMMABLE : Yes COLOR\_TEMP : 2700K

#### **FINISHES OPTION**



White

### **GLASS**

Wilshire WS

#### MATERIAL

Glass + Steel

#### **RATINGS**

cETLus Damp Location







#### ADDITIONAL

**RATED LIFE 2500 Hours OPERATING TEMPERATURE:** -20°C (-4°F), 40°C (104°F)



# **WESTERN DISTRIBUTION CENTER (HEADQUARTER)**253 NORTH VINELAND AVE I CITY OF INDUSTRY, CA 91746

**EASTERN DISTRIBUTION CENTER** 4200 SHIRLEY DR. I ATLANTA, GA 30336

**P**. 626.956.4200 | **F**. 626.956.4225 | maximlighting.com