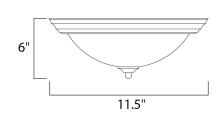

### PRODUCT DESCRIPTION

Maxim Lighting's commitment to both the residential lighting and the home building industries will assure you a product line focused on your lighting needs. With Maxim Lighting you will find quality product that is well designed, well priced and readily a



## **MEASUREMENTS**

DIMENSION : 11.5" W x 6" H HANGING WEIGHT : 0.93 lb

#### LAMPING

INPUT VOLTAGE : 120V **LUMENS** : 672 Rated

: 1 x 60W Incandescent E26 Medium , 60W Total BULB

BULB INCLUDED : (Not Included)

DIMMABLE : Yes

# **FINISHES OPTION**



# GLASS

Marble MR

White

### MATERIAL

Glass + Steel

#### **RATINGS**

cETLus Damp Location







#### ADDITIONAL

**RATED LIFE 2500 Hours** OPERATING TEMPERATURE: -20°C (-4°F), 40°C (104°F)



# **WESTERN DISTRIBUTION CENTER (HEADQUARTER)**253 NORTH VINELAND AVE I CITY OF INDUSTRY, CA 91746

**EASTERN DISTRIBUTION CENTER** 4200 SHIRLEY DR. I ATLANTA, GA 30336

**P**. 626.956.4200 | **F**. 626.956.4225 | maximlighting.com