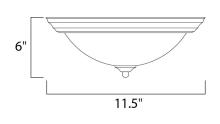

#### MEASUREMENTS

: 11.5" W x 6" H HANGING WEIGHT : 2.12 lb

LAMPING

DIMENSION

LUMENS : 672 Rated BULB : 1 x 60W Incandescent MB , 60W Total **BULB INCLUDED** : (Not Included) DIMMABLE :Yes COLOR\_TEMP :2700K