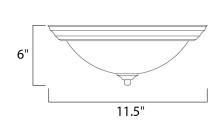

### PRODUCT DESCRIPTION

Maxim Lighting's commitment to both the residential lighting and the home building industries will assure you a product line focused on your lighting needs. With Maxim Lighting you will find quality product that is well designed, well priced and readily a



## **MEASUREMENTS**

DIMENSION : 11.5" W x 6" H HANGING WEIGHT : 2.12 lb

#### LAMPING

INPUT VOLTAGE : 120V LUMENS : 672 Rated

BULB : 1 x 60W Incandescent E26 Medium , 60W Total

BULB INCLUDED : (Not Included)

DIMMABLE : Yes COLOR\_TEMP : 2700K

### **FINISHES OPTION**



# GLASS

Marble MR

#### MATERIAL

Glass + Steel

#### **RATINGS**

cETLus Dry Location



#### **ADDITIONAL**

RATED LIFE 2500 Hours OPERATING TEMPERATURE: -20°C (-4°F), 40°C (104°F)



# **WESTERN DISTRIBUTION CENTER (HEADQUARTER)**253 NORTH VINELAND AVE I CITY OF INDUSTRY, CA 91746

**EASTERN DISTRIBUTION CENTER** 4200 SHIRLEY DR. I ATLANTA, GA 30336

**P**. 626.956.4200 | **F**. 626.956.4225 | maximlighting.com