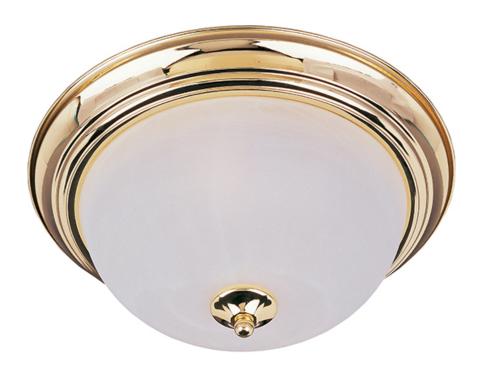

### PRODUCT DESCRIPTION

Maxim Lighting's commitment to both the residential lighting and the home building industries will assure you a product line focused on your lighting needs. With Maxim Lighting you will find quality product that is well designed, well priced and readily a

#### LAMPING

INPUT VOLTAGE : 120V LUMENS : 672 Rated

BULB : 1 x 60W Incandescent E26 Medium , 60W Total

BULB INCLUDED : (Not Included)

DIMMABLE : Yes COLOR\_TEMP : 2700K

#### MATERIAL

Glass + Steel