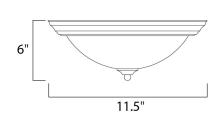

## PRODUCT DESCRIPTION

Maxim Lighting's commitment to both the residential lighting and the home building industries will assure you a product line focused on your lighting needs. With Maxim Lighting you will find quality product that is well designed, well priced and readily a



## **MEASUREMENTS**

DIMENSION : 11.5" W x 6" H HANGING WEIGHT : 2.12 lb

### LAMPING

LUMENS : 672 Rated

BULB : 1 x 60W Incandescent MB , 60W Total

BULB INCLUDED : (Not Included)

DIMMABLE : Yes COLOR\_TEMP : 2700K

## **FINISHES OPTION**



## White

## **MATERIAL**Glass + Steel

**RATINGS** 

cETLus Dry Location



### **ADDITIONAL**

RATED LIFE 2500 Hours OPERATING TEMPERATURE: -20°C (-4°F), 40°C (104°F)



# **WESTERN DISTRIBUTION CENTER (HEADQUARTER)**253 NORTH VINELAND AVE I CITY OF INDUSTRY, CA 91746

**EASTERN DISTRIBUTION CENTER** 4200 SHIRLEY DR. I ATLANTA, GA 30336

**P**. 626.956.4200 | **F**. 626.956.4225 | maximlighting.com