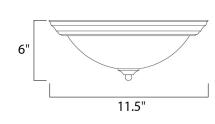

Job Name:\_

#### PRODUCT DESCRIPTION

Maxim Lighting's commitment to both the residential lighting and the home building industries will assure you a product line focused on your lighting needs. With Maxim Lighting you will find quality product that is well designed, well priced and readily a



## **MEASUREMENTS**

DIMENSION : 11.5" W x 6" H HANGING WEIGHT : 0.93 lb

#### LAMPING

LUMENS : 672 Rated

BULB : 1 x 60W Incandescent MB, 60W Total

BULB INCLUDED : (Not Included)

DIMMABLE : Yes COLOR\_TEMP : 2700K

#### **FINISHES OPTION**



### **GLASS**

Marble MR

#### MATERIAL

Glass + Steel

#### **RATINGS**

cETLus Dry Location



#### **ADDITIONAL**

RATED LIFE 2500 Hours OPERATING TEMPERATURE: -20°C (-4°F), 40°C (104°F)



# **WESTERN DISTRIBUTION CENTER (HEADQUARTER)**253 NORTH VINELAND AVE I CITY OF INDUSTRY, CA 91746

**EASTERN DISTRIBUTION CENTER** 4200 SHIRLEY DR. I ATLANTA, GA 30336

**P**. 626.956.4200 | **F**. 626.956.4225 | maximlighting.com