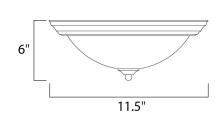

#### PRODUCT DESCRIPTION

Maxim Lighting's commitment to both the residential lighting and the home building industries will assure you a product line focused on your lighting needs. With Maxim Lighting you will find quality product that is well designed, well priced and readily a



### **MEASUREMENTS**

DIMENSION : 11.5" W x 6" H HANGING WEIGHT : 2.12 lb

#### LAMPING

LUMENS : 672 Rated

BULB : 1 x 60W Incandescent MB, 60W Total

BULB INCLUDED : (Not Included)

DIMMABLE : Yes COLOR\_TEMP : 2700K

#### **FINISHES OPTION**



## GLASS

Marble MR

#### MATERIAL

Glass + Steel

#### **RATINGS**

cETLus Dry Location



#### **ADDITIONAL**

RATED LIFE 2500 Hours OPERATING TEMPERATURE: -20°C (-4°F), 40°C (104°F)



# **WESTERN DISTRIBUTION CENTER (HEADQUARTER)**253 NORTH VINELAND AVE I CITY OF INDUSTRY, CA 91746

**EASTERN DISTRIBUTION CENTER** 4200 SHIRLEY DR. I ATLANTA, GA 30336

**P**. 626.956.4200 | **F**. 626.956.4225 | maximlighting.com