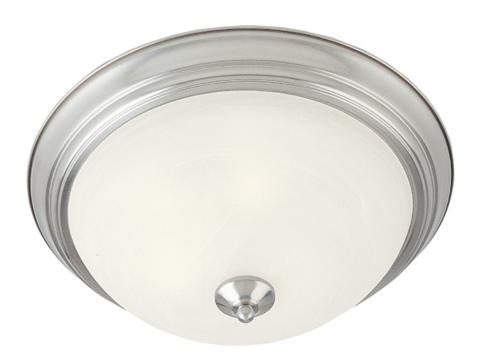

### PRODUCT DESCRIPTION

Maxim Lighting's commitment to both the residential lighting and the home building industries will assure you a product line focused on your lighting needs. With Maxim Lighting you will find quality product that is well designed, well priced and readily a

#### LAMPING

LUMENS : 672 Rated

BULB : 1 x 60W Incandescent MB , 60W Total

BULB INCLUDED : (Not Included)

DIMMABLE : Yes COLOR\_TEMP : 2700K

## GLASS

Ice IC

#### MATERIAL

Glass + Steel