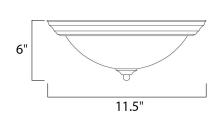

### PRODUCT DESCRIPTION

Maxim Lighting's commitment to both the residential lighting and the home building industries will assure you a product line focused on your lighting needs. With Maxim Lighting you will find quality product that is well designed, well priced and readily a



# **MEASUREMENTS**

DIMENSION : 11.5" W x 6" H HANGING WEIGHT : 2.12 lb

#### LAMPING

LUMENS : 672 Rated

BULB : 1 x 60W Incandescent MB , 60W Total

BULB INCLUDED : (Not Included)

DIMMABLE : Yes COLOR\_TEMP : 2700K

#### **FINISHES OPTION**



## GLASS

Ice IC

#### MATERIAL

Glass + Steel

#### **RATINGS**

cETLus Dry Location



#### **ADDITIONAL**

RATED LIFE 2500 Hours OPERATING TEMPERATURE: -20°C (-4°F), 40°C (104°F)



# **WESTERN DISTRIBUTION CENTER (HEADQUARTER)**253 NORTH VINELAND AVE I CITY OF INDUSTRY, CA 91746

**EASTERN DISTRIBUTION CENTER** 4200 SHIRLEY DR. I ATLANTA, GA 30336

**P**. 626.956.4200 | **F**. 626.956.4225 | maximlighting.com